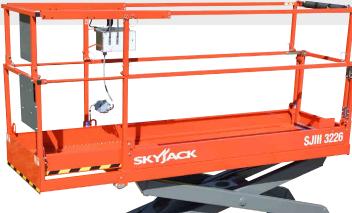

# SJIII 3220/26 ELECTRIC SCISSOR LIFTS

### STANDARD FEATURES

- Drivable at full height with roll out deck fully extended
- Variable speed, rear two wheel hydraulic drive
- Dual holding brakes
- Proportional controls for drive & lift functions
- 0.91 m roll out extension deck
- 24V DC power source
- Low voltage battery protection
- Relay based control system
- Colour coded and numbered wiring system
- 30% gradeability
- Solid rubber, non-marking tyres
- Pothole protection system
- Wiring for AC outlet on platform
- Tilt alarm with drive & lift cut-out
- Overload sensing system
- Lowering warning system
- Operator horn
- Half height spring hinged gate
- Hinged railing system
- Lanyard attachment points
- Forklift pockets and tie down/lift lugs