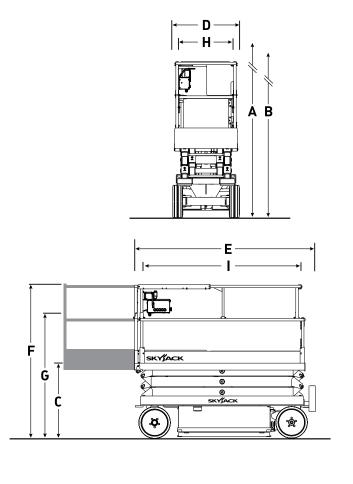

## SJIII 3220/26 ELECTRIC SCISSOR LIFTS

| Dimensions                            | SJIII 3220  | SJIII 3226  |
|---------------------------------------|-------------|-------------|
| A Work Height                         | 8.10 m      | 9.92 m      |
| B Raised Platform Height              | 6.10 m      | 7.92 m      |
| C Lowered Platform Height             | 0.97 m      | 1.14 m      |
| D Overall Width                       | 0.84 m      | 0.84 m      |
| E Overall Length                      | 2.32 m      | 2.32 m      |
| F Stowed Height (Rails Up)            | 1.97 m      | 2.15 m      |
| G Stowed Height (Rails Down)          | 1.73 m      | 1.91 m      |
| H Platform Width (Inside Dimension)   | 0.71 m      | 0.71 m      |
| Platform Length (Inside Dimension)    | 2.13 m      | 2.13 m      |
| Specifications                        | SJIII 3220  | SJIII 3226  |
| Extension Deck (Roll Out)             | 0.91 m      | 0.91 m      |
| Ground Clearance (Stowed)             | 8.89 cm     | 8.89 cm     |
| Ground Clearance (Raised)             | 1.90 cm     | 1.90 cm     |
| Wheelbase                             | 1.75 m      | 1.75 m      |
| Weight                                | 1,594 kg    | 1,890 kg    |
| Gradeability                          | 30%         | 30%         |
| Turning Radius (Inside)               | 1.27 m      | 1.27 m      |
| Turning Radius (Outside)              | 2.74 m      | 2.74 m      |
| Lift Time (With Rated Load)           | 33 sec      | 56 sec      |
| Lower time (With Rated Load)          | 29 sec      | 42 sec      |
| Drive Speed (Stowed)                  | 3.2 km/h    | 3.2 km/h    |
| Drive Speed (Raised)                  | 1.1 km/h    | 1.1 km/h    |
| Maximum Drive Height                  | Full Height | Full Height |
| Capacity (Overall)                    | 408 kg      | 227 kg      |
| Distributed Capacity (Main Platform)  | 272 kg      | 114 kg      |
| Distributed Capacity (Extension Deck) | 136 kg      | 113 kg      |
| Local Floor Load (With Rated Load)    | 897 kPa     | 897 kPa     |
| Overall Floor Load (With Rated Load)  | 12 kPa      | 12 kPa      |
| Maximum # of Persons (indoor/outdoor) | 2/0         | 2/0         |
| Tyre Type                             | Solid, N/M  | Solid, N/M  |
| Tyre Size                             | 16 x 5 x 12 | 16 x 5 x 12 |