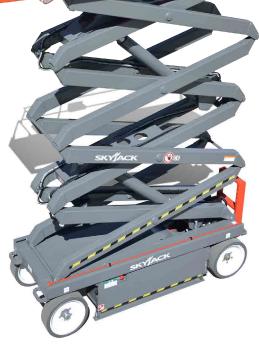

# SJIII 3220/26 ELECTRIC SCISSOR LIFTS

### STANDARD FEATURES

- Drivable at full height with roll out deck fully extended
- Variable speed, rear two wheel hydraulic drive
- Dual holding brakes
- Proportional controls for drive & lift functions
- 0.91 m roll out extension deck
- 24V DC power source
- Low voltage battery protection
- Relay based control system
- Colour coded and numbered wiring system
- 30% gradeability
- Solid rubber, non-marking tyres
- Pothole protection system
- Wiring for AC outlet on platform
- Tilt alarm with drive & lift cut-out
- Overload sensing system
- Lowering warning system
- Operator horn
- Half height spring hinged gate
- Hinged railing system
- Lanyard attachment points
- Forklift pockets and tie down/lift lugs