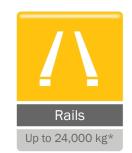

| Product code                      | MT600+            |  |  |  |
|-----------------------------------|-------------------|--|--|--|
| Recommended load weight - Castors | 6000 kg           |  |  |  |
| Recommended load weight - Rails   | 24000 kg          |  |  |  |
| Drive type                        | Electric AC       |  |  |  |
| Parking brake                     | Electromagnetic   |  |  |  |
| Drive wheel type                  | Polyurethane      |  |  |  |
| Drive motor power                 | 1.5 kW            |  |  |  |
| Controller type                   | AC                |  |  |  |
| Variable machine speed            | 0.1 km/h - 5 km/h |  |  |  |
| Machine weight including battery  | 315 kg            |  |  |  |
| Ingress Protection                | IP44              |  |  |  |