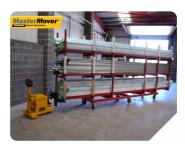

# Master Tug

Electric Tow Tug | The MasterTug MT600+

The MasterTug MT600+ is designed to allow a single pedestrian operator to easily push, pull and steer wheeled loads weighing up to a maximum of 6,000 kg. As part of the MasterTug range, the MT600+ features a durable drive wheel that aids traction and robust zinc coated steel couplings. The tug's self-adjusting castor guard removes any foot trap risks and the maintenance-free battery is both convenient and safe.

#### Suitable for use in a wide range of applications and sectors

Paper

Automotive and Commercial vehicles

Steel and fabrication

Plastic and metal extrusion