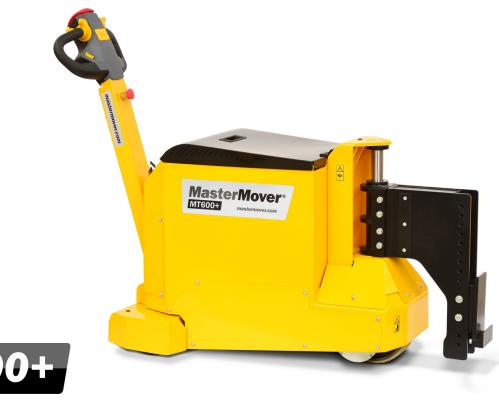

MT600+

# Master Tug

Electric Tow Tug | The MasterTug MT600+

The MasterTug MT600+ is designed to allow a single pedestrian operator to easily push, pull and steer wheeled loads weighing up to a maximum of 6,000 kg. As part of the MasterTug range, the MT600+ features a durable drive wheel that aids traction and robust zinc coated steel couplings. The tug's self-adjusting castor guard removes any foot trap risks and the maintenance-free battery is both convenient and safe.