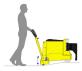

# Master Tug

Electric Tow Tug | The MasterTug MT600+

The MasterTug MT600+ is designed to allow a single pedestrian operator to easily push, pull and steer wheeled loads weighing up to a maximum of 6,000 kg. As part of the MasterTug range, the MT600+ features a durable drive wheel that aids traction and robust zinc coated steel couplings. The tug's self-adjusting castor guard removes any foot trap risks and the maintenance-free battery is both convenient and safe.