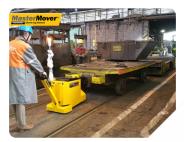

# Master Tug

Electric Tow Tug | The MasterTug MT600+

The MasterTug MT600+ is designed to allow a single pedestrian operator to easily push, pull and steer wheeled loads weighing up to a maximum of 6,000 kg. As part of the MasterTug range, the MT600+ features a durable drive wheel that aids traction and robust zinc coated steel couplings. The tug's self-adjusting castor guard removes any foot trap risks and the maintenance-free battery is both convenient and safe.

#### Suitable for use in a wide range of applications and sectors

Paper

Automotive and Commercial vehicles

Steel and fabrication

Plastic and metal extrusion