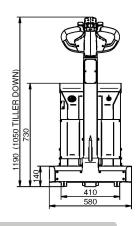

# **ProductDimensions**

| Product code                      | MT600+            |  |  |  |
|-----------------------------------|-------------------|--|--|--|
| Recommended load weight - Castors | 6000 kg           |  |  |  |
| Recommended load weight - Rails   | 24000 kg          |  |  |  |
| Drive type                        | Electric AC       |  |  |  |
| Parking brake                     | Electromagnetic   |  |  |  |
| Drive wheel type                  | Polyurethane      |  |  |  |
| Drive motor power                 | 1.5 kW            |  |  |  |
| Controller type                   | AC                |  |  |  |
| Variable machine speed            | 0.1 km/h - 5 km/h |  |  |  |
| Machine weight including battery  | 315 kg            |  |  |  |
| Ingress Protection                | IP44              |  |  |  |