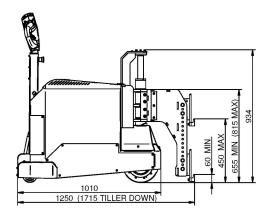

# **ProductDimensions**

## **TechnicalData**

#### See our website for full technical details

| н | -8 | _ | <br>4. |       | ca     |    |   | _ |  |
|---|----|---|--------|-------|--------|----|---|---|--|
|   |    |   |        |       |        |    |   |   |  |
| ш | u  | u | <br>ъ. | <br>ш | J- (C) | ı. | ш | u |  |