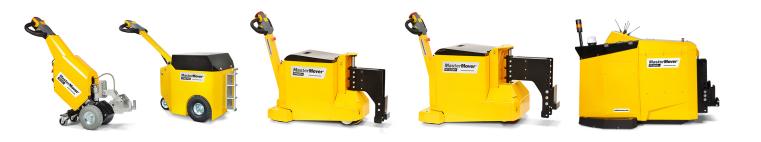

# Master Tug

Electric Tow Tug | The MasterTug MT600+

The MasterTug MT600+ is designed to allow a single pedestrian operator to easily push, pull and steer wheeled loads weighing up to a maximum of 6,000 kg. As part of the MasterTug range, the MT600+ features a durable drive wheel that aids traction and robust zinc coated steel couplings. The tug's self-adjusting castor guard removes any foot trap risks and the maintenance-free battery is both convenient and safe.