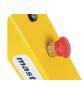

# **SafetyFeatures**

See our website for full technical details

Self-adjusting castor guard for foot protection

Automatic cut off as tiller arm returns to vertical

Anti-crush button

Emergency stop button