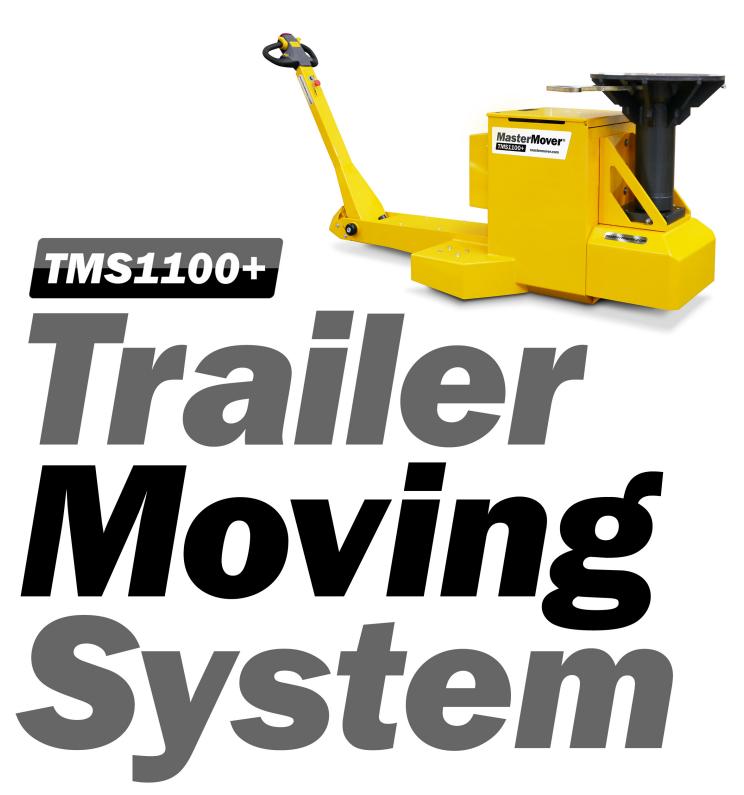

Articulated Trailer Mover | MasterMover Trailer Moving System TMS1100+ The Trailer Moving System TMS1100+ allows a single pedestrian operator to move unladen articulated lorry trailers weighing up to 11,000 kg. Using a clever hydraulic weight transfer system, the TMS1100+ connects to the fifth wheel pin and lifts the front of the trailer off its stands. Controlled start acceleration and an AC drive motor then mobilise the load and automatic braking brings tug and trailer to a stop if the controls are released.