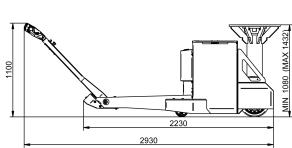

Trailer Moving System TMS1100+ allows a single pedestrian operator to move unladen articulated lorry trailers weighing up to 11,000 kg. Using a clever hydraulic weight transfer system, the TMS1100+ connects to the fifth wheel pin and lifts the front of the trailer off its stands. Controlled start acceleration and an AC drive motor then mobilise the load and automatic braking brings tug and trailer to a stop if the controls are released.

## **Industries**

#### Suitable for use in a wide range of applications and sectors



Articulated Lorry trailers

# **KeyBenefits**

- Battery monitoring system
- FEA tested steel chassis
- 11,000 kg trailer capacity

### 1 year full guarantee

- Hydraulic king pin lift
- Automatic braking system
- Hydraulic weight transfer

## **ProductDimensions**







# **SafetyFeatures**

#### See our website for full technical details



Automatic cut off when tiller arm returns to vertical



Emergency stop button



Warning horn

# **MaxLoadWeight**

#### See our website for full technical details





\*"Maximum load weight" is only a recommendation that we arrive at by estimating rolling resistance. Your environment and wheel type may affect this figure which is why we carry out a detailed technical evaluation on every project. All of our calculations include a "safe work load" factor to ensure safe operation in all circumstances.

# **TechnicalData**

## See our website for full technical details

| Identification                                      |                   |
|-----------------------------------------------------|----------------