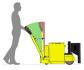

Articulated Trailer Mover | MasterMover Trailer Moving System TMS1100+ The Trailer Moving System TMS1100+ allows a single pedestrian operator to move unladen articulated lorry trailers weighing up to 11,000 kg. Using a clever hydraulic weight transfer system, the TMS1100+ connects to the fifth wheel pin and lifts the front of the trailer off its stands. Controlled start acceleration and an AC drive motor then mobilise the load and automatic braking brings tug and trailer to a stop if the controls are released.

#### Suitable for use in a wide range of applications and sectors

Articulated Lorry trailers