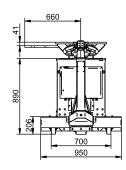

railer Moving System TMS1100+ allows a single pedestrian operator to move unladen articulated lorry trailers weighing up to 11,000 kg. Using a clever hydraulic weight transfer system, the TMS1100+ connects to the fifth wheel pin and lifts the front of the trailer off its stands. Controlled start acceleration and an AC drive motor then mobilise the load and automatic braking brings tug and trailer to a stop if the controls are released.

## **Industries**

#### Suitable for use in a wide range of applications and sectors



Articulated Lorry trailers

# **KeyBenefits**

- Battery monitoring system
- FEA tested steel chassis
- 11,000 kg trailer capacity

### 1 year full guarantee

- Hydraulic king pin lift
- Automatic braking system
- Hydraulic weight transfer

## **ProductDimensions**







# **SafetyFeatures**

#### See our website for full technical details



Automatic cut off when tiller arm returns to vertical



Emergency stop button



Warning horn

# **MaxLoadWeight**

#### See our website for full technical details





\*"Maximum load weight" is only a recommendation that we arrive at by estimating rolling resistance. Your environment and wheel type may affect this figure which is why we carry out a detailed technical evaluation on every project. All of our calculations include a "safe work load" factor to ensure safe operation in all circumstances.

# **TechnicalData**

## See our website for full technical details

| Identification                                      |                   |
|-----------------------------------------------------|------------------