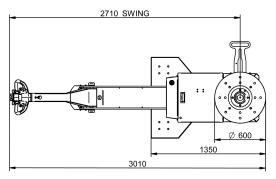

## **ProductDimensions**

## See our website for full technical details

| Identification                                      |                   |
|-----------------------------------------------------|-------------------|
| Product code                                        | TMS1100+          |
| Recommended load weight - Axle wheels               | 11000 kg          |
| Recommended load weight - Rails                     | 72000 kg          |
| Machine weight including battery                    | 602 kg            |
| Drive type                                          | Electric AC       |
| Parking brake                                       | Electromagnetic   |
| Drive wheel type                                    | Polyurethane      |
| Drive motor power                                   | 3 kW              |
| Controller type                                     | AC                |
| Variable machine speed                              | 0.1 km/h - 5 km/h |
| Max king pin lift                                   | 2,800 kg          |
| Ingress Protection                                  | IP44              |
| Battery options                                     |                   |
| Battery pack - vented - 180Ah 24V - interchangeable |                   |
| Charging options                                    |                   |
| Charger - external - 30A 24V - 110V-240V            |                   |
| Mast options                                        |                   |
| Mast - 50mm king pin                                |                   |
| Mast - 90mm king pin                                |                   |
| Additional equipment                                |                   |
| Option - flashing safety light and motion bleeper   |                   |
| Option - two speed selector switch                  |                   |
|                                                     |                   |