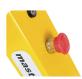

# **SafetyFeatures**

#### See our website for full technical details

Automatic cut off when tiller arm returns to vertical

Emergency stop button

Warning horn