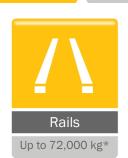

# **MaxLoadWeight**

#### See our website for full technical details

\*"Maximum load weight" is only a recommendation that we arrive at by estimating rolling resistance. Your environment and wheel type may affect this figure which is why we carry out a detailed technical evaluation on every project. All of our calculations include a "safe work load" factor to ensure safe operation in all circumstances.

## See our website for full technical details

| Identification                                      |                   |
|-----------------------------------------------------|-------------------|
| Product code                                        | TMS1100+          |
| Recommended load weight - Axle wheels               | 11000 kg          |
| Recommended load weight - Rails                     | 72000 kg          |
| Machine weight including battery                    | 602 kg            |
| Drive type                                          | Electric AC       |
| Parking brake                                       | Electromagnetic   |
| Drive wheel type                                    | Polyurethane      |
| Drive motor power                                   | 3 kW              |
| Controller type                                     | AC                |
| Variable machine speed                              | 0.1 km/h - 5 km/h |
| Max king pin lift                                   | 2,800 kg          |
| Ingress Protection                                  | IP44              |
| Battery options                                     |                   |
| Battery pack - vented - 180Ah 24V - interchangeable |                   |
| Charging options                                    |                   |
| Charger - external - 30A 24V - 110V-240V            |                   |
| Mast options                                        |                   |
| Mast - 50mm king pin                                |                   |
| Mast - 90mm king pin                                |                   |
| Additional equipment                                |                   |
| Option - flashing safety light and motion bleeper   |                   |
| Option - two speed selector switch                  |                   |
|                                                     |                   |